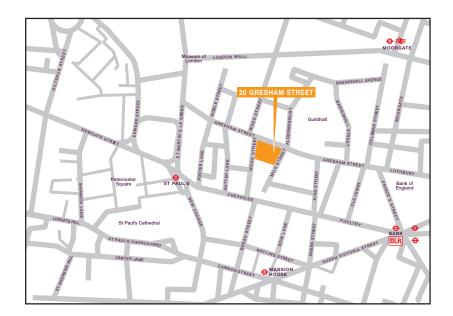

## How to find us

20 Gresham Street London EC2V 7JE

T +44 (0)20 7329 6699

F +44 (0)20 7248 0552

www.sackers.com

# Moorgate (Circle, Hammersmith & City, Metropolitan and Northern Lines - Zone 1)

Take the exit marked Moorgate East and turn left. Walk in the direction of London Wall. Cross London Wall and continue along Moorgate. At the end of Moorgate, turn right on to Gresham Street. Sackers is situated on the left-hand side, at the junction with Milk Street (the fourth street on the left). 5 minute walk.

#### St Paul's (Central Line - Zone 1)

Leave the station by Exit 1, walk along Cheapside with the One New Change shopping centre on your right-hand side. Turn left up Milk Street. 20 Gresham Street is on the left-hand corner where Milk Street meets Gresham Street. 5 minute walk.